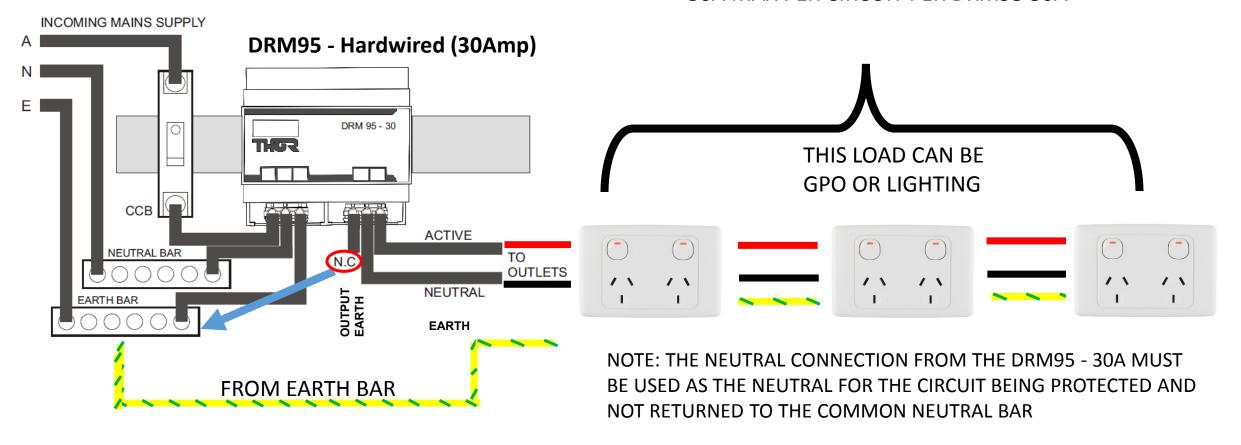

## 30A MAX PER CIRCUIT PER DRM95 30A

FOR A HIGHER LEVEL OF PROTECTION OF THE DRM95 IT IS RECOMMENDED THAT AN RCD DEVICE IS USED INSTEAD OF A STANDARD CCB. HOWEVER, IF YOU ARE USING AN RCD YOU CANNOT USE DRM95 INTERNAL EARTH YOU MUST USE THE MAIN EARTH BAR CONNECTION THEN THE INTERNAL CONNECTION ON DRM95 IS "N.C." NOT CONNECTED

THE OUTPUT EARTH CONNECTION ON THE DRM95 IS OPTIONAL AND ONLY USED IF THE SURGE DIVERSION FUNCTION IS PREFERRED OVER THE EFFICIENCY OF THE FILTRATION TECHNOLOGY. TO MAXIMISE THE EFFICIENCY OF THE DYNAMIC ACTIVE TRACKING FILTER THE ACTIVE AND NEUTRAL OUTPUT SHOULD BE USED AND THE EARTH SHOULD BE FROM THE STANDARD SWITCHBOARD EARTH BAR